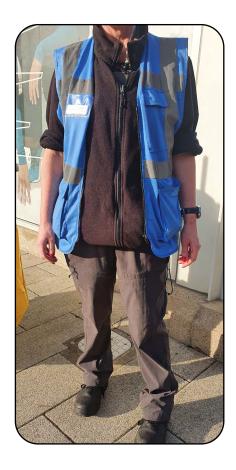

## Our Employees

Centre
Management
Junction 32 lanyards
with name badges

**Security**Yellow hi-vis vest and
Junction 32 lanyards

**Cleaning**Blue hi-vis
vests