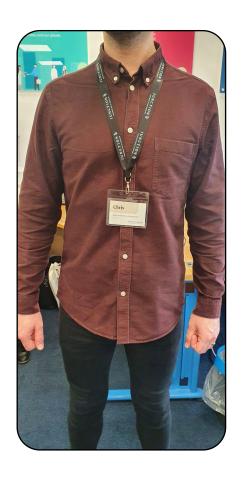

## Our Employees

Centre
Management
Junction 32 lanyards
with name badges

**Security**Yellow hi-vis vest and
Junction 32 lanyards

**Cleaning**Blue hi-vis
vests