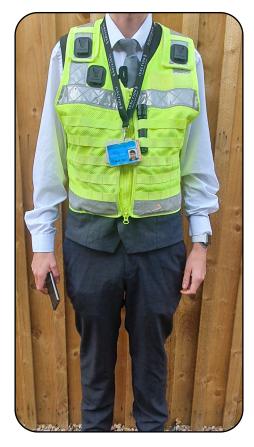

## Our Employees

Centre
Management
Junction 32 lanyards
with name badges

**Security**Yellow hi-vis vest and
Junction 32 lanyards

**Cleaning**Blue hi-vis
vests