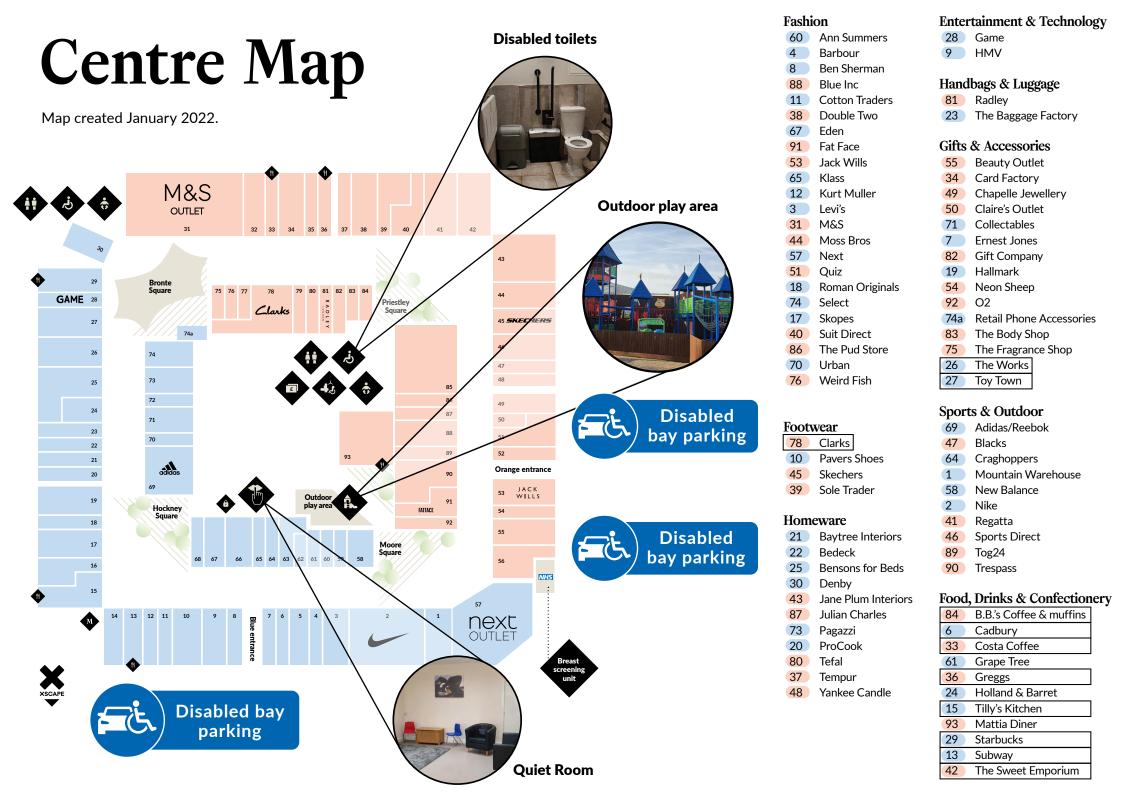

### **Facilities**

#### **Disabled toilets**

Located in both the central area, behind BB's and next to Marks & Spencer.

#### **Quiet Room**

Located in the building adjacent to the play area. To access this room, please speak to any member of the Junction 32 team or call 01977 520153.

#### Disabled bay parking

Disabled car parking is available in both our car parks as highlighted in blue below.