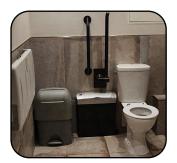

#### **Disabled toilets**

Located in both the central area, behind BB's and next to Marks & Spencer.