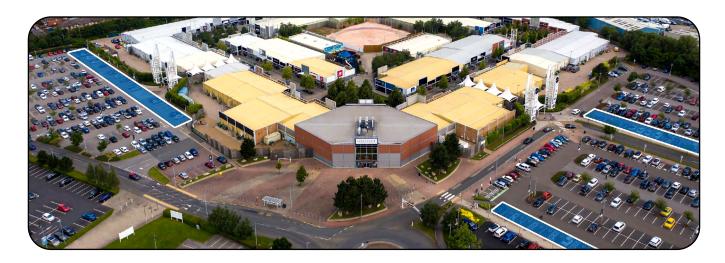

#### Disabled bay parking

Disabled car parking is available in both our car parks as highlighted in blue below.