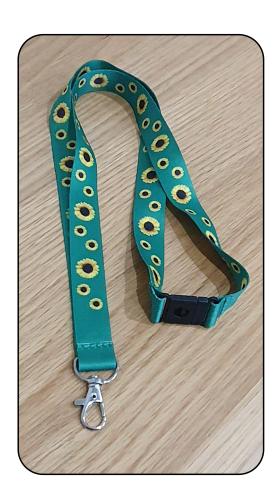

# Support

Both Hidden Disabilities Lanyards and sensory toys can be found in our Quiet Room or alternatively, please speak to any member of the Junction 32 team who will be able to provide you with these.