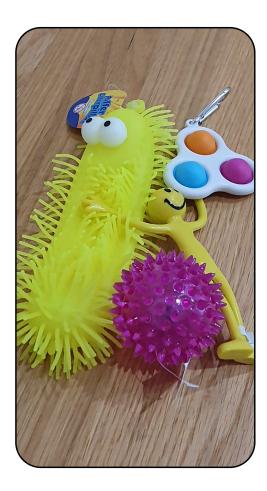

# Support

Both Hidden Disabilities Lanyards and sensory toys can be found in our Quiet Room or alternatively, please speak to any member of the Junction 32 team who will be able to provide you with these.